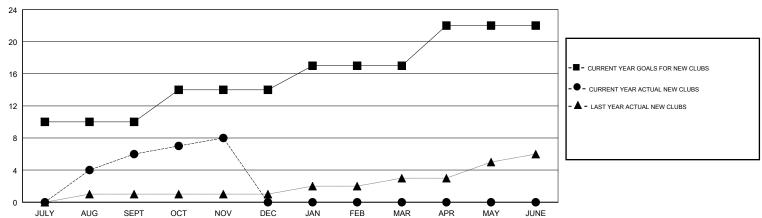

## GOALS AND ACTUAL NEW CLUBS CUMULATIVE

## N S SANKAR **LOCATION INDIA GMT CA** Clubs Members RESULTS FOR 2018-2019 RESULTS FOR 2018-2019 NEW CLUB GOAL NEW CLUBS DROPPED CLUBS MEMBER GROWTH NET MEMBER GROWTH DROPPED QUARTER QUARTER GOAL ACTUAL MEMBERS ACTUAL (including transfers) 10 6 0 250 335 130 JULY/AUG/SEPT JULY/AUG/SEPT 0 135 160 119 OCT/NOV/DEC OCT/NOV/DEC 3 0 0 0 105 0 JAN/FEB/MAR JAN/FEB/MAR 5 0 0 0 140 0 APR/MAY/JUNE APR/MAY/JUNE