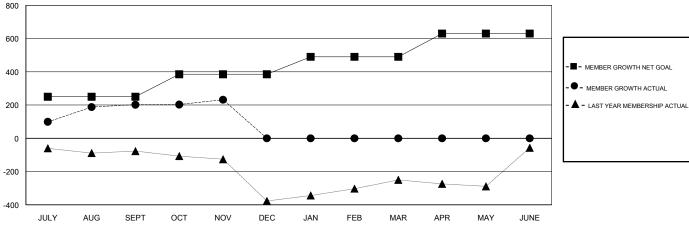

## GOALS AND ACTUAL MEMBERS CUMULATIVE

70 CLUBS OF 153 ADDED 1 OR MORE

**NEW MEMBERS** 

| MAY JUNE |                                                             |                                                         |       |
|----------|-------------------------------------------------------------|---------------------------------------------------------|-------|
|          | GENDER DISTR  MALE FEMALE Women Percentage                  | 4,825 (83.12%)<br>980 (16.88%)<br>Fiscal Year Goal: 12% |       |
|          | TOTAL FAMILY UNIT MEMBERS  FAMILY MEMBERS PAYING HALF  DUES |                                                         | 1,539 |
|          |                                                             |                                                         | 813   |

## N S SANKAR **LOCATION INDIA GMT CA** Clubs Members RESULTS FOR 2018-2019 RESULTS FOR 2018-2019 NEW CLUB GOAL NEW CLUBS DROPPED CLUBS MEMBER GROWTH NET MEMBER GROWTH DROPPED QUARTER QUARTER GOAL ACTUAL MEMBERS ACTUAL (including transfers) 10 6 0 250 335 130 JULY/AUG/SEPT JULY/AUG/SEPT 0 135 160 119 OCT/NOV/DEC OCT/NOV/DEC 3 0 0 0 105 0 JAN/FEB/MAR JAN/FEB/MAR 5 0 0 0 140 0 APR/MAY/JUNE APR/MAY/JUNE